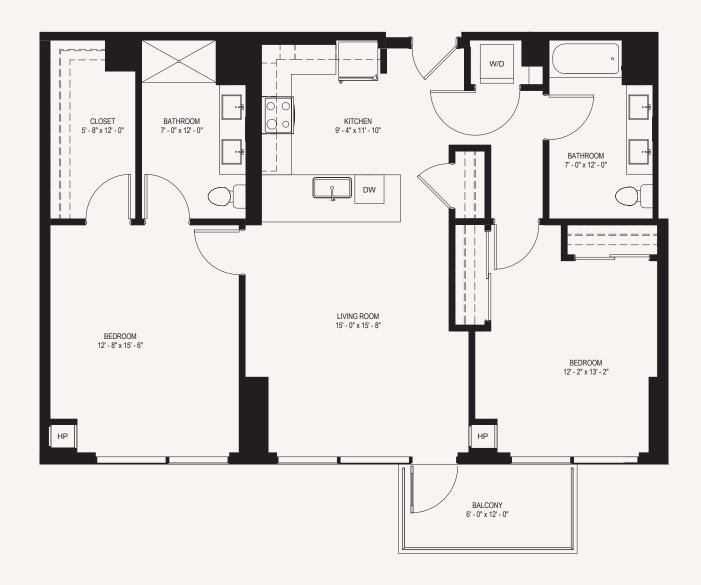

## PLAN 2B

### 2 BED 2 BATH 1,202 SQ FT

# KEY PLAN N» Floors 15-17 09 07

\* unique to this plan

Plans, views, dimensions and details subject to change. All dimensions are approximate.

### APARTMENT HIGHLIGHTS

- · Large walk-in closet\*
- · Breakfast bar\*
- Large balcony with East-facing balcony for amazing city skyline views\*
- Thoughtfully designed floorplans
- · Contemporary cabinetry with soft-close doors and drawers and built-in wine racks
- · Stainless steel appliances with ice maker and gas range
- ice maker and gas range